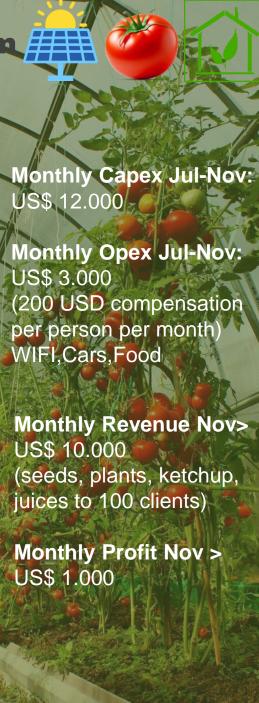

#### List of items (not limitative):

- Travel and expenses
- Hire 10 people (200 eur/month)
- Food
- · 2 Cars, hire
- 2 Trucks, hire
- Gasoline
- Tunnel Wood
- Tunnel Foil
- Drip system
- Tomato Seed
- Cash Crop Seed
- Tools
- Shed
- Storage space
- Soil
- Plant nutrition
- 8 Solar PV panels
- Small Airco
- Water
- Electricity
- Wifi/Internet
- 100 Plant containers (buckets)
- 100 Crates
- Shades/Screens
- Basic Home for the workers

| Month          | Capital Cost | Operational Cost |
|----------------|--------------|------------------|
| July 2024      | US\$ 12.000  | US\$ 3.000       |
| August 2024    | US\$ 12.000  | US\$ 3.000       |
| September 2024 | US\$ 12.000  | US\$ 3.000       |
| October 2024   | US\$ 12.000  | US\$ 3.000       |
| November 2024  | US\$ 12.000  | US\$ 3.000       |
| December 2024  | US\$ 12.000  | US\$ 3.000       |