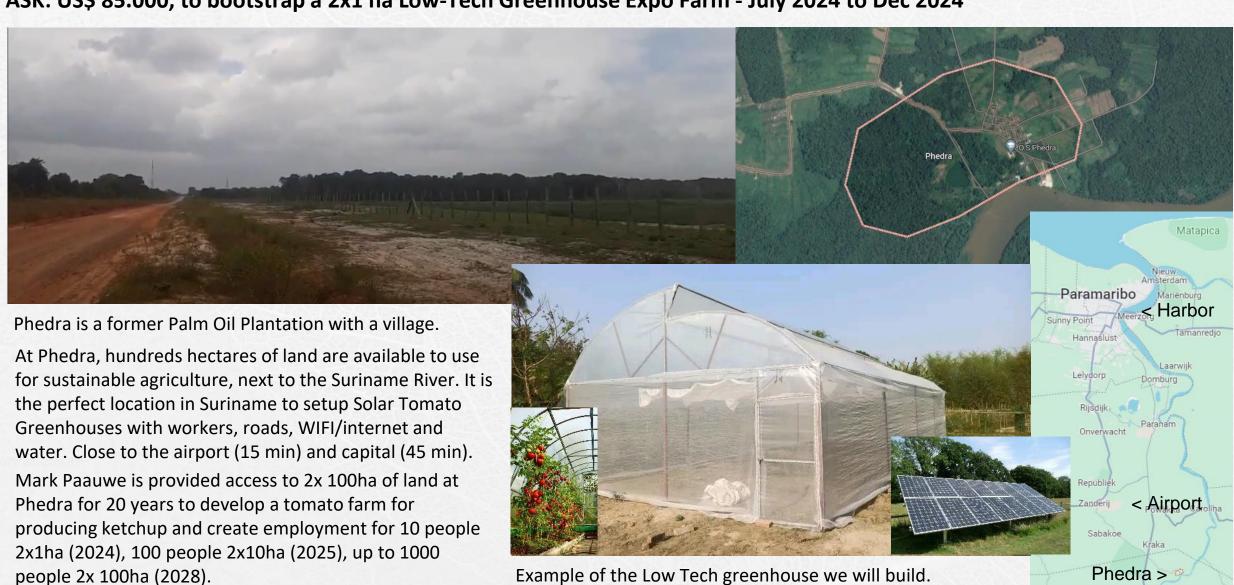

# HeadStart Project: 2 x 100ha Phedra Tomato Expo Farm

ASK: US\$ 85.000, to bootstrap a 2x1 ha Low-Tech Greenhouse Expo Farm - July 2024 to Dec 2024

About 3000 euro per greenhouse (10mx6mx3m)

## HeadStart Project: 2 x 100ha Phedra Tomato Expo Farm

ASK: US\$ 85.000, to bootstrap a 2x1 ha Low-Tech Greenhouse Expo Farm - July 2024 to Dec 2024

### May 2024

Dragon1 AgriTech/Mark Paauwe is granted 20 year access to 2x100 ha at Phedra and Wanica Suriname to set up a tomato greenhouse farm for and together with local people.

A local site manager is appointed.

## **July 2024**

Mark Paauwe with a team of 10 people start building 10 low-tech greenhouses. The team gets agriTech education. We build a site house for the team, which is common in Suriname. Also open field plantcontainers next to the greenhouses.